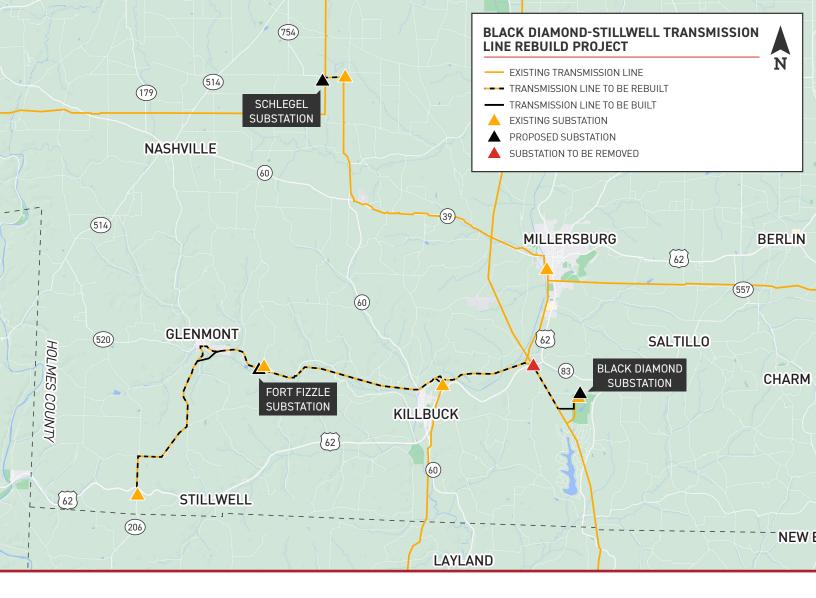

# BLACK DIAMOND-STILLWELL TRANSMISSION LINE REBUILD PROJECT

AEP Ohio representatives plan power grid upgrades to improve electric reliability for customers in Holmes County. The Black Diamond-Stillwell Transmission Line Rebuild Project involves rebuilding about 17 miles of power line, building three substations and upgrading a substation.

## WHAT

The project involves:

- Rebuilding about 17 miles of 69-kilovolt power line in Holmes County.
- Some segments of the power line are under review as route alternatives. See the enclosed map for more information on the location of the proposed study segments.
- Building Black Diamond Substation off County Road 103 in Mechanic Township, Holmes County.
- Building Fort Fizzle Substation off SR-520 in Richland Township, Holmes County.
- Building Schlegel Substation off SR-754 in Ripley Township, Holmes County.
- Expanding Millersburg Substation off Deetz Street in Millersburg.
- Retiring South Millersburg Substation off US-62 in Mechanic Township, Holmes County.

# WHY

The improvements:

- Replace an existing power line that dates back to the 1920s.
- Improve electric service reliability for the Energy Cooperative and Holmes-Wayne Electric Cooperative.
- The improvements help reduce wide, community sustained outages, support the current power demand and enhance system resiliency.

#### WHERE

The project area includes:

- Richland, Killbuck, Mechanic and Ripley townships in Holmes County
- Village of Millersburg
- Village of Killbuck