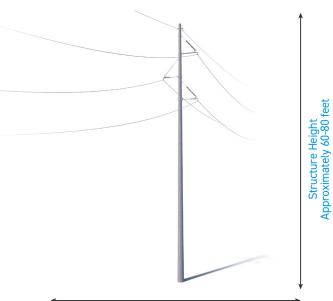

## **TYPICAL STRUCTURES**

The project involves the use of single steel poles.

Structure Height: Approximately 60-80 feet\* Right-of-Way Width: Approximately 60-100 feet\*

\*Exact structure, height, and right-of-way requirements may vary.

#### Right-of-Way Width Approximately 60-100 feet

WE VALUE YOUR INPUT. PLEASE SEND COMMENTS AND QUESTIONS TO: AEP OHIO OUTREACH TEAM AEPOHIO\_OUTREACH@AEP.COM · 614-933-2998 AEPOHIO.COM/BLACKDIAMOND