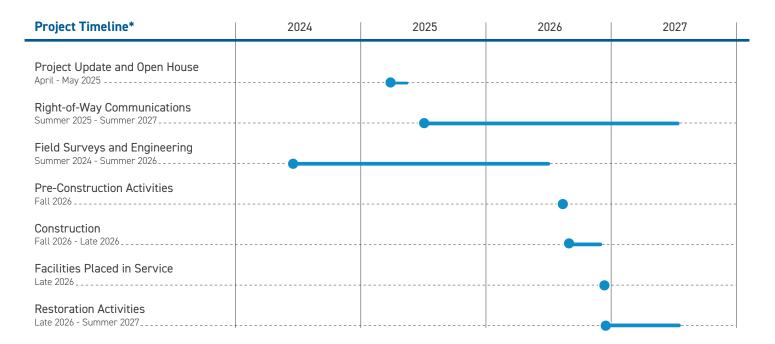

or and to acquire new property easements to ensure the safe construction, operation and maintenance of the line.

## Why

The project benefits include:

- Strengthening the electric system by replacing aging substation equipment and power lines with modern equipment and structures.
- Enhancing safety standards, improving the operational efficiency of the lines and reducing the chances of needing equipment repairs.

### Where

The project area includes the city of Mishawaka in St. Joseph County.

Company representatives plan to evaluate study segments for the power line route. Study segments are multiple alternatives presented to determine a line route. Company representatives do not build all study segments, but rather they select one route to build based on public input and feasibility.





## **Typical Structures**

The project involves installing wood poles, with steel poles used in areas needing extra reinforcement.

Typical Structure Height: Approximately 75 Feet\* Typical Right-of-Way Width: Approximately 40-60 Feet\*\*



\*Exact structure, height, and right-of-way requirements may vary. \*\*Planned primarily within the existing road right-of-way



We value your input. Please send comments and questions to: I&M Outreach Team IM Outreach@aep.com • 833-441-2260

IndianaMichiganPower.com/SouthernMishawaka