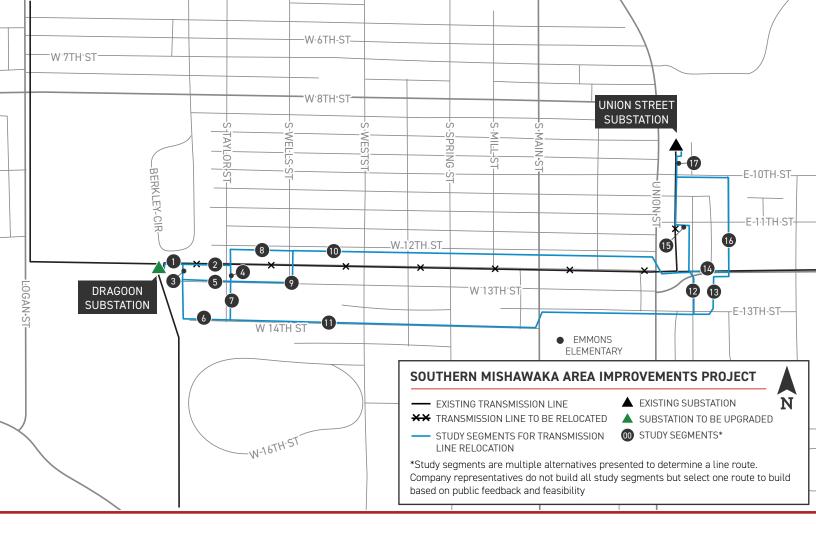

### Where

The project area includes the city of Mishawaka in St. Joseph County.

Company representatives plan to evaluate study segments for the power line route. Study segments are multiple alternatives presented to determine a line route. Company representatives do not build all study segments, but rather they select one route to build based on public input and feasibility.