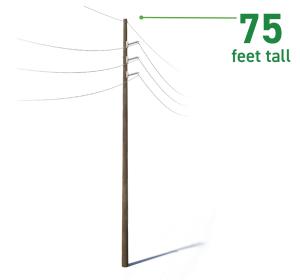

## **Typical Structures**

The project involves installing wood poles, with steel poles used in areas needing extra reinforcement.

Typical Structure Height: Approximately 75 Feet\* Typical Right-of-Way Width: Approximately 40-60 Feet\*\*

\*Exact structure, height, and right-of-way requirements may vary. \*\*Planned primarily within the existing road right-of-way

We value your input. Please send comments and questions to: I&M Outreach Team IM Outreach@aep.com • 833-441-2260