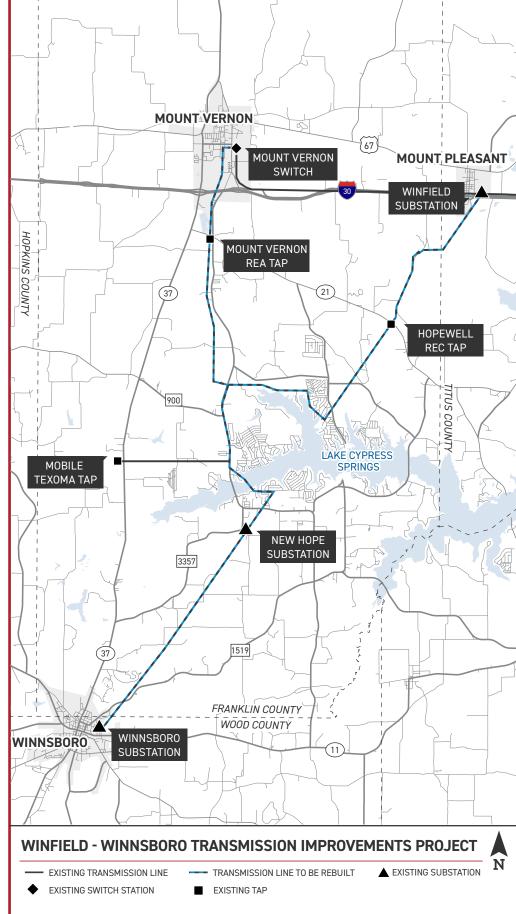

# WINFIELD - WINNSBORO TRANSMISSION IMPROVEMENTS PROJECT

Southwestern Electric Power Company (SWEPCO) officials plan to improve electric reliability in east Texas by rebuilding 35 miles of 69-kilovolt (kV) transmission line in Titus and Franklin counties.

#### WHAT

The project involves:

- Rebuilding approximately 28 miles of the 69-kilovolt Winfield -Winnsboro transmission line.
- Rebuilding about 7 miles of the 69-kV transmission line connecting the Winfield Winnsboro power line to a substation east of Mount Vernon.
- Upgrading equipment at area substations.

#### WHERE

- Winfield
- Winnsboro
- Titus County
- Franklin County