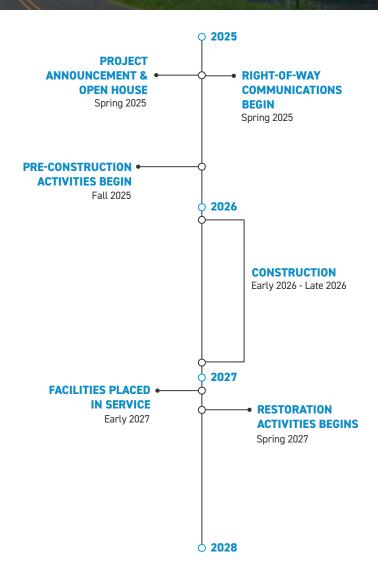

## **BEFORE CONSTRUCTION**

SWEPCO right-of-way representatives plan to contact landowners along the transmission line to discuss necessary easements, field activities and property access for construction activities.

Some pre-construction activities may include:

- Removing or trimming vegetation, or removing or relocating non-habitable structures from the right-of-way
- Installing temporary gates, fencing and access roads
- Installing culverts for water management

\*Timeline subject to change. Crews plan to stop work on the transmission line during summer months to accomodate peak loads and customer use.