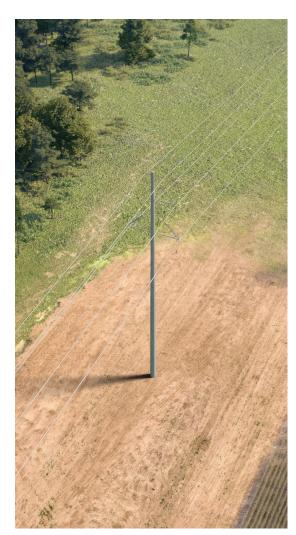

### **TYPICAL STRUCTURES**

SWEPCO crews plan to install single-pole steel structures.

Typical Pole Height: 80 feet Typical Right-of-Way Width: 80 feet Typical Distance Between Structures: 450 feet

\*Exact structure, height, and right-of-way requirements may vary.