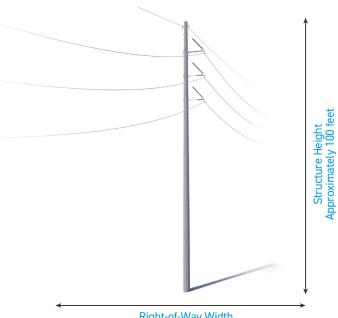

# **TYPICAL STRUCTURES**

SWEPCO crews plan to install steel single-pole structures.

Typical Pole Height: Approximately 100 feet Typical Right-of-Way Width: 40-85 feet Typical Distance Between Structures: 500 - 700 feet

\*Pole designs, heights and right-of-way requirements may vary based on structures and vegetation near the line route.

Right-of-Way Width 40 - 85 feet

WE VALUE YOUR INPUT. PLEASE SEND COMMENTS AND QUESTIONS TO: MICHAEL HARRIS • PROJECT OUTREACH SPECIALIST MHHARRIS@AEP.COM • 918-231-8047 SWEPCO.COM/PIRKEY-SCOTTSVILLE