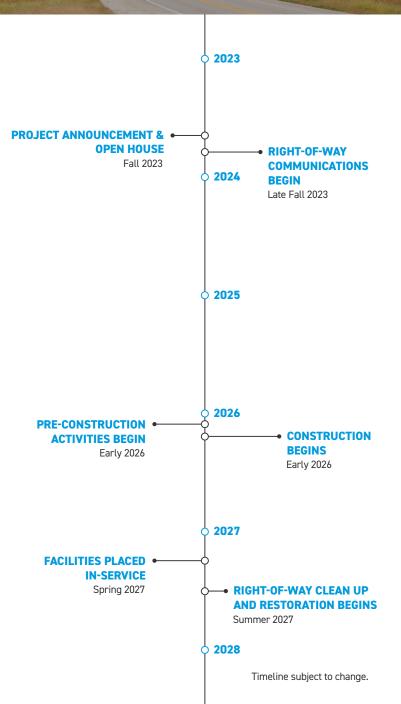

# PIRKEY - SCOTTSVILLE TRANSMISSION IMPROVEMENTS PROJECT

Southwestern Electric Power Company (SWEPCO) representatives plan to improve reliability in the Marshall area by rebuilding about 19 miles of 138-kilovolt (kV) transmission line.