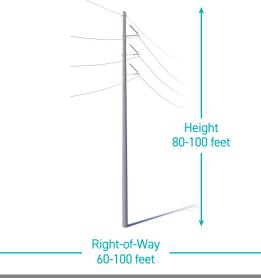

#### **TYPICAL STRUCTURES**

The project involves the use of single, steel poles.

Structure Height Range: 80-100 feet Right-of-Way Width Range: 60-100 feet

\*Exact structure, height and right-of-way requirements may vary