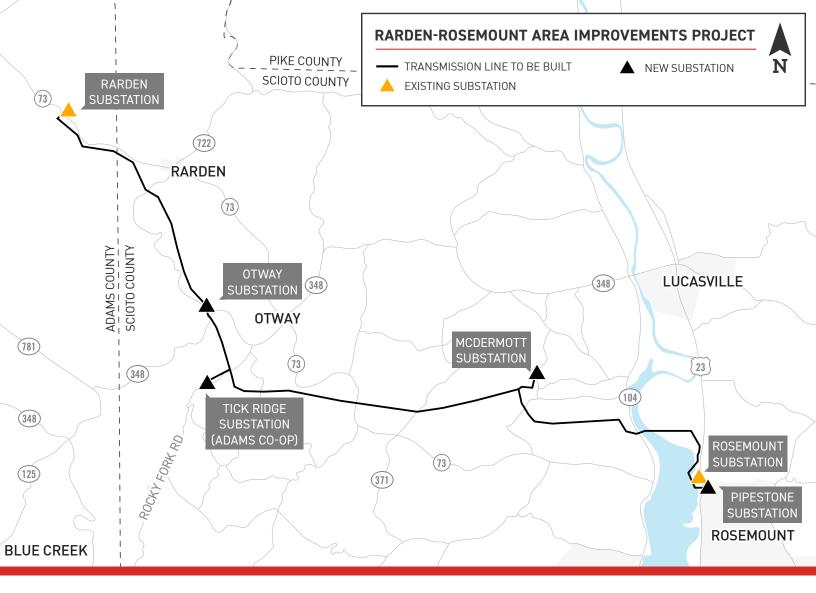

#### WHAT

The project involves:

- Building approximately 25 miles of 69-kilovolt transmission line
- Building three new substations (Pipestone, McDermott and Otway) and a new Adams
  Co-op Tick Ridge Substation
- Expanding the Rarden Substation

## WHERE

Company representatives are evaluating power line route options in Adams and Scioto counties. Input from the community helps determine the location of the final line route.

The proposed transmission line begins at the Rarden Substation, located off State Route 73 in Peebles, and continues southeast to the proposed Bierly Substation, located off US 23 near Bierly Drive in Rosemount. The line connects an existing substation to three new substations along the proposed transmission line to the power grid.