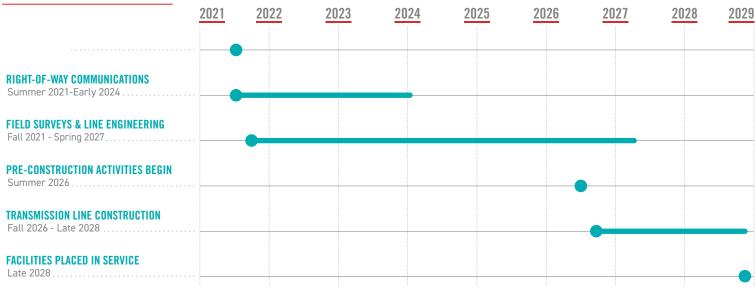

ion currently receives power from a single source. The proposed 25-mile power line provides an additional source of electricity to the area. Creating a looped service adds redundancy, reducing power outages and speeding recovery of service when outages occur.

## WHERE

Company representatives are evaluating power line route options in Adams and Scioto counties. Input from the community helps determine the location of the final line route.

The proposed transmission line begins at the Rarden Substation, located off State Route 73 in Peebles, and continues southeast to the proposed Bierly Substation, located off US 23 near Bierly Drive in Rosemount. The line connects an existing substation to three new substations along the proposed transmission line to the power grid.

# PROJECT SCHEDULE



\*Timeline subject to change.



#### **TYPICAL STRUCTURES**

The project involves the use of single, steel poles.

Structure Height Range: 80-100 feet Right-of-Way Width Range: 60-100 feet



\*Exact structure, height and right-of-way requirements may vary

#### AEP OHIO VALUES YOUR INPUT ABOUT THIS PROJECT. PLEASE SEND COMMENTS AND QUESTIONS TO:

AEP Ohio c/o AEP Ohio Outreach Team 8500 Smiths Mill Road New Albany, OH 43054

AEPOhio\_Outreach@aep.com

614-933-2998

AEPOhio.com/Rarden-Rosemount