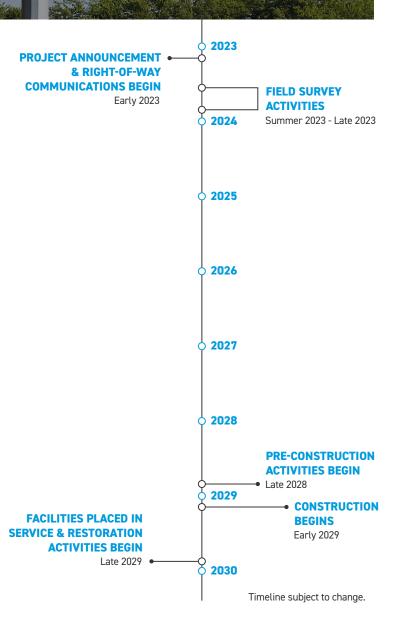

## WHY

The existing Bartlesville Comanche - Blake transmission line was built in 1957 and expanded in 1978. The line's poles and wires have reached the end of their service life.