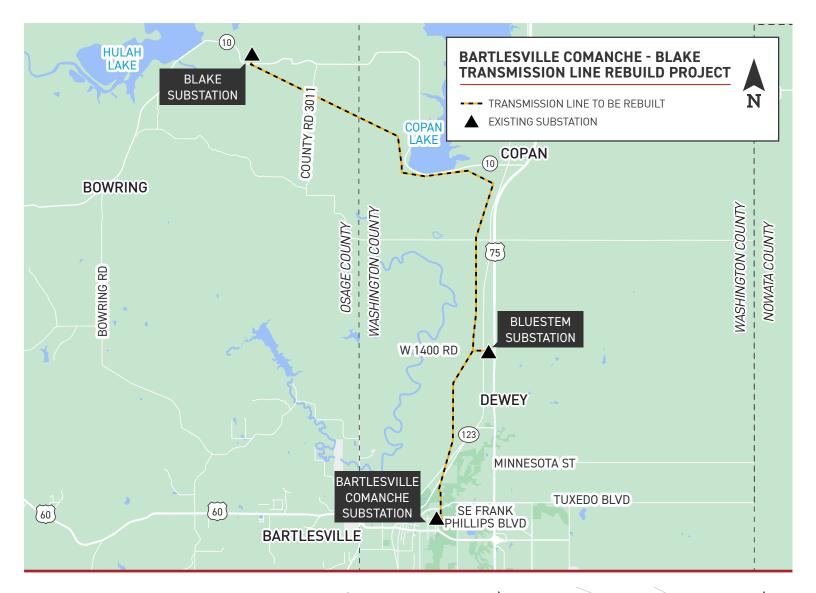

## WHERE

The power line stretches about 17 miles between PSO's Bartlesville Comanche Substation, located at the southeast corner of Southeast Frank Phillips Boulevard and South Comanche Avenue, and PSO's Blake Substation, located in northeastern Osage County off Highway 10.

The project area includes:

- City of Bartlesville
- City of Dewey
- $\cdot$  Town of Copan
- Washington County
- Osage County