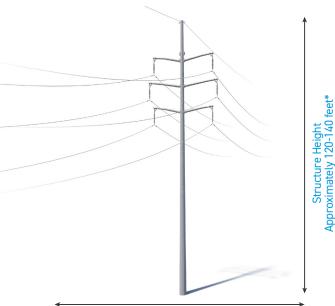

# **TYPICAL STRUCTURES**

This project involves the use of steel single-pole structures.

Typical Pole Height: Approximately 120-140 feet\* Typical Right-of-Way Width: Approximately 100 feet\*

\*Exact structure, height and right-of-way may vary

Right-of-Way Width Approximately 100 feet\*

WE VALUE YOUR INPUT. PLEASE SEND COMMENTS AND QUESTIONS TO: STEPHANIE EISENBERG · WSP REPRESENTING AEP OHIO OUTREACH@AEPOHIOTRANSMISSION.COM · 614-259-8201 AEPOHIO.COM/HOWARD-FOSTORIA