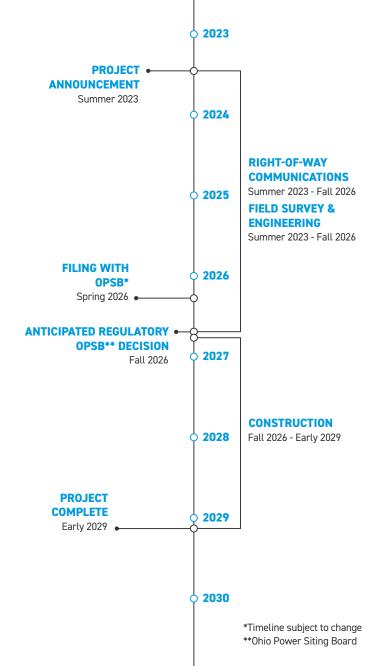

\*This project requires approval by the Ohio Power Siting Board (OPSB).

#### WHY

The power line has experienced more than 5 power outages since 2015, causing service interruption for area customers.

These planned improvements:

- Replace aging and deteriorating towers from the 1920s with modern steel poles.
- Reduce the likelihood of power outages and speed recovery of service when outages occur.
- Enhance electric service reliability for area customers.