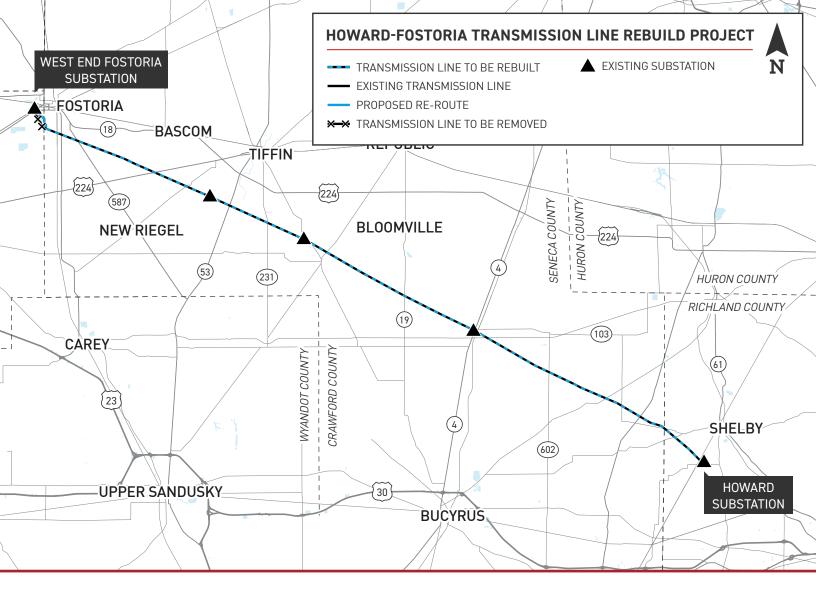

### WHAT

The Howard - Fostoria Transmission Line Rebuild Project involves rebuilding about 45 miles of 138-kilovolt electric transmission line between Howard and the West End Fostoria substations.

Company representatives plan to rebuild most of the power line within or near the existing right-of-way corridor and may require updating or supplementing current easements to help ensure the safe construction, operation and maintenance of the line. Minor re-routes have been identified near West End Fostoria Substation and will require new easements.

## WHERE

The project area includes:

- •Blanchard, Union, Liberty, Allen, Cass and Washington townships in Hancock County
- Loudon, Hopewell, Seneca, Eden, and Bloom townships in Seneca County
- •Lykens, Chatfield, Cranberry, Auburn, and Vernon townships in Crawford County
- ·Sharon township in Richland County