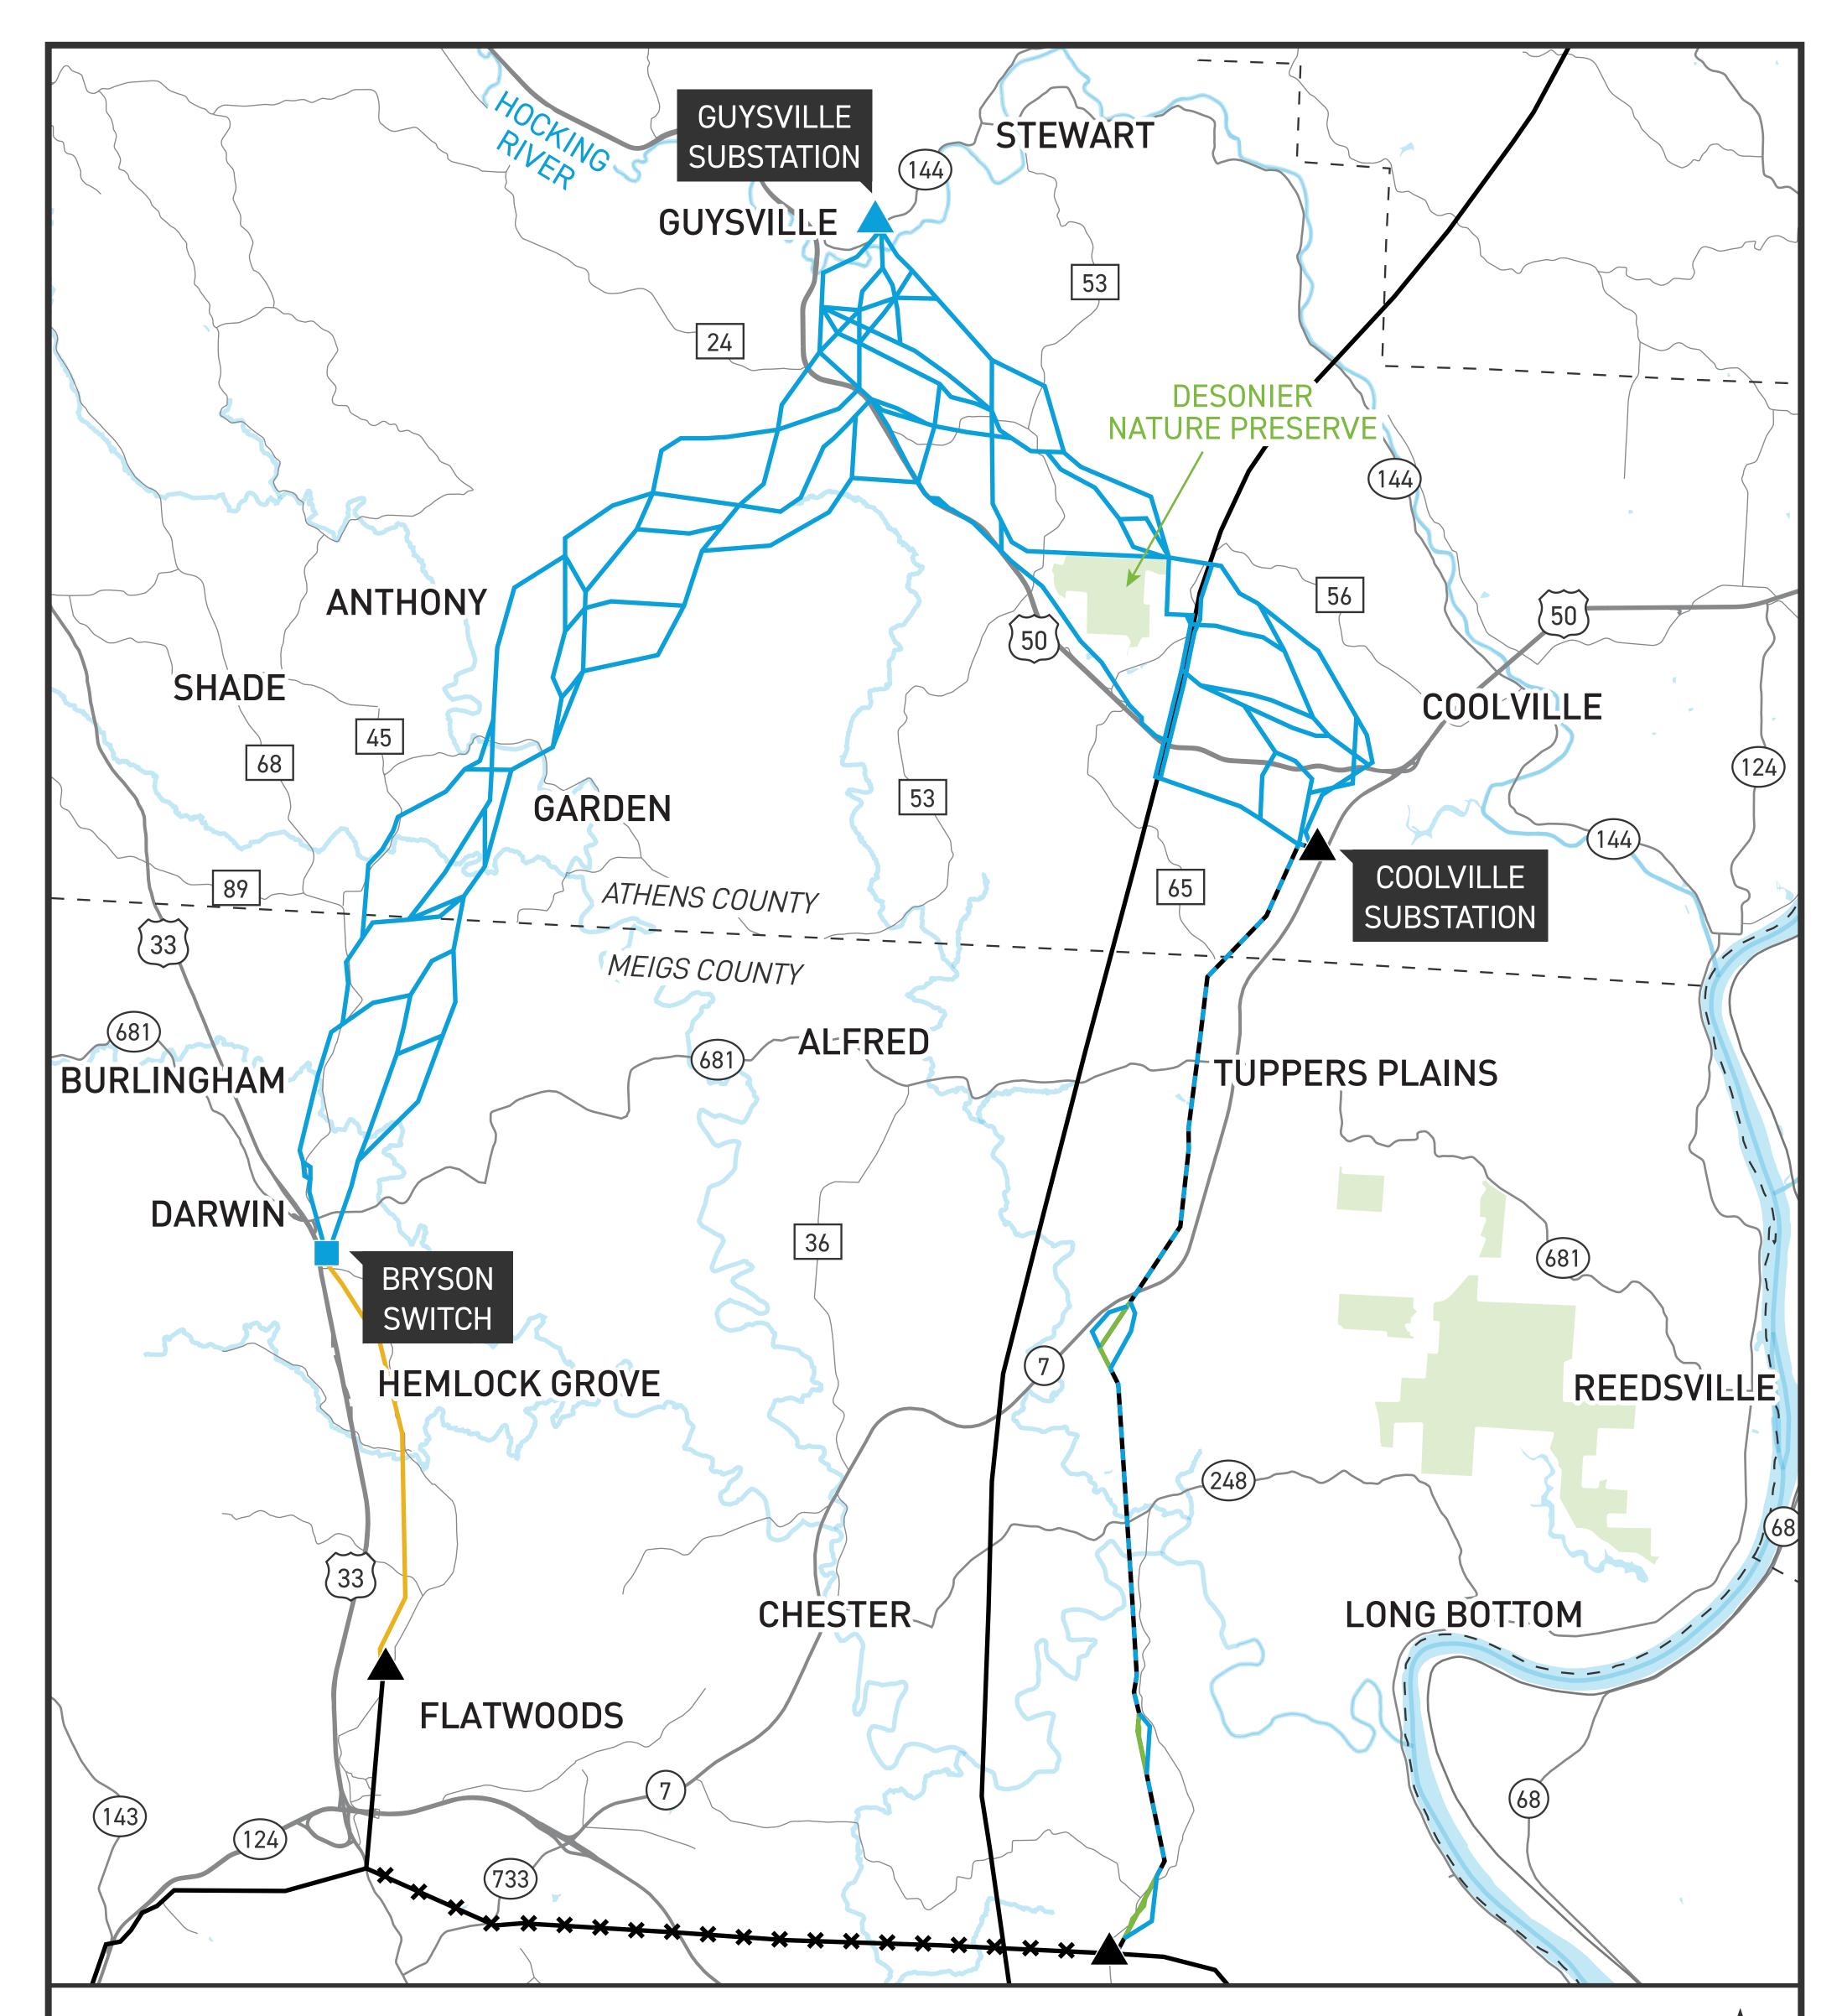

## COOLVILLE LOOP TRANSMISSION IMPROVEMENTS PROJECT

## **COOLVILLE LOOP TRANSMISSION IMPROVEMENTS PROJECT**

EXISTING TRANSMISSION LINES

- TRANSMISSION LINE TO BE REBUILT
- ★★ TRANSMISSION FACILITIES TO BE RETIRED
  - ROUTE OPTION\* TO BE BUILT
    - PROPOSED HEMLOCK BRYSON TRANSMISSION LINE
- EXISTING SUBSTATION
- PROPOSED SUBSTATION
- PROPOSED SWITCH
- ROUTE OPTION\* TO BE REBUILT

\*Route options are multiple alternatives presented to determine a line route. Company representatives do not build all route options but rather they select one route to build based on public feedback and feasibility. NO FINAL LINE ROUTE HAS BEEN DETERMINED.